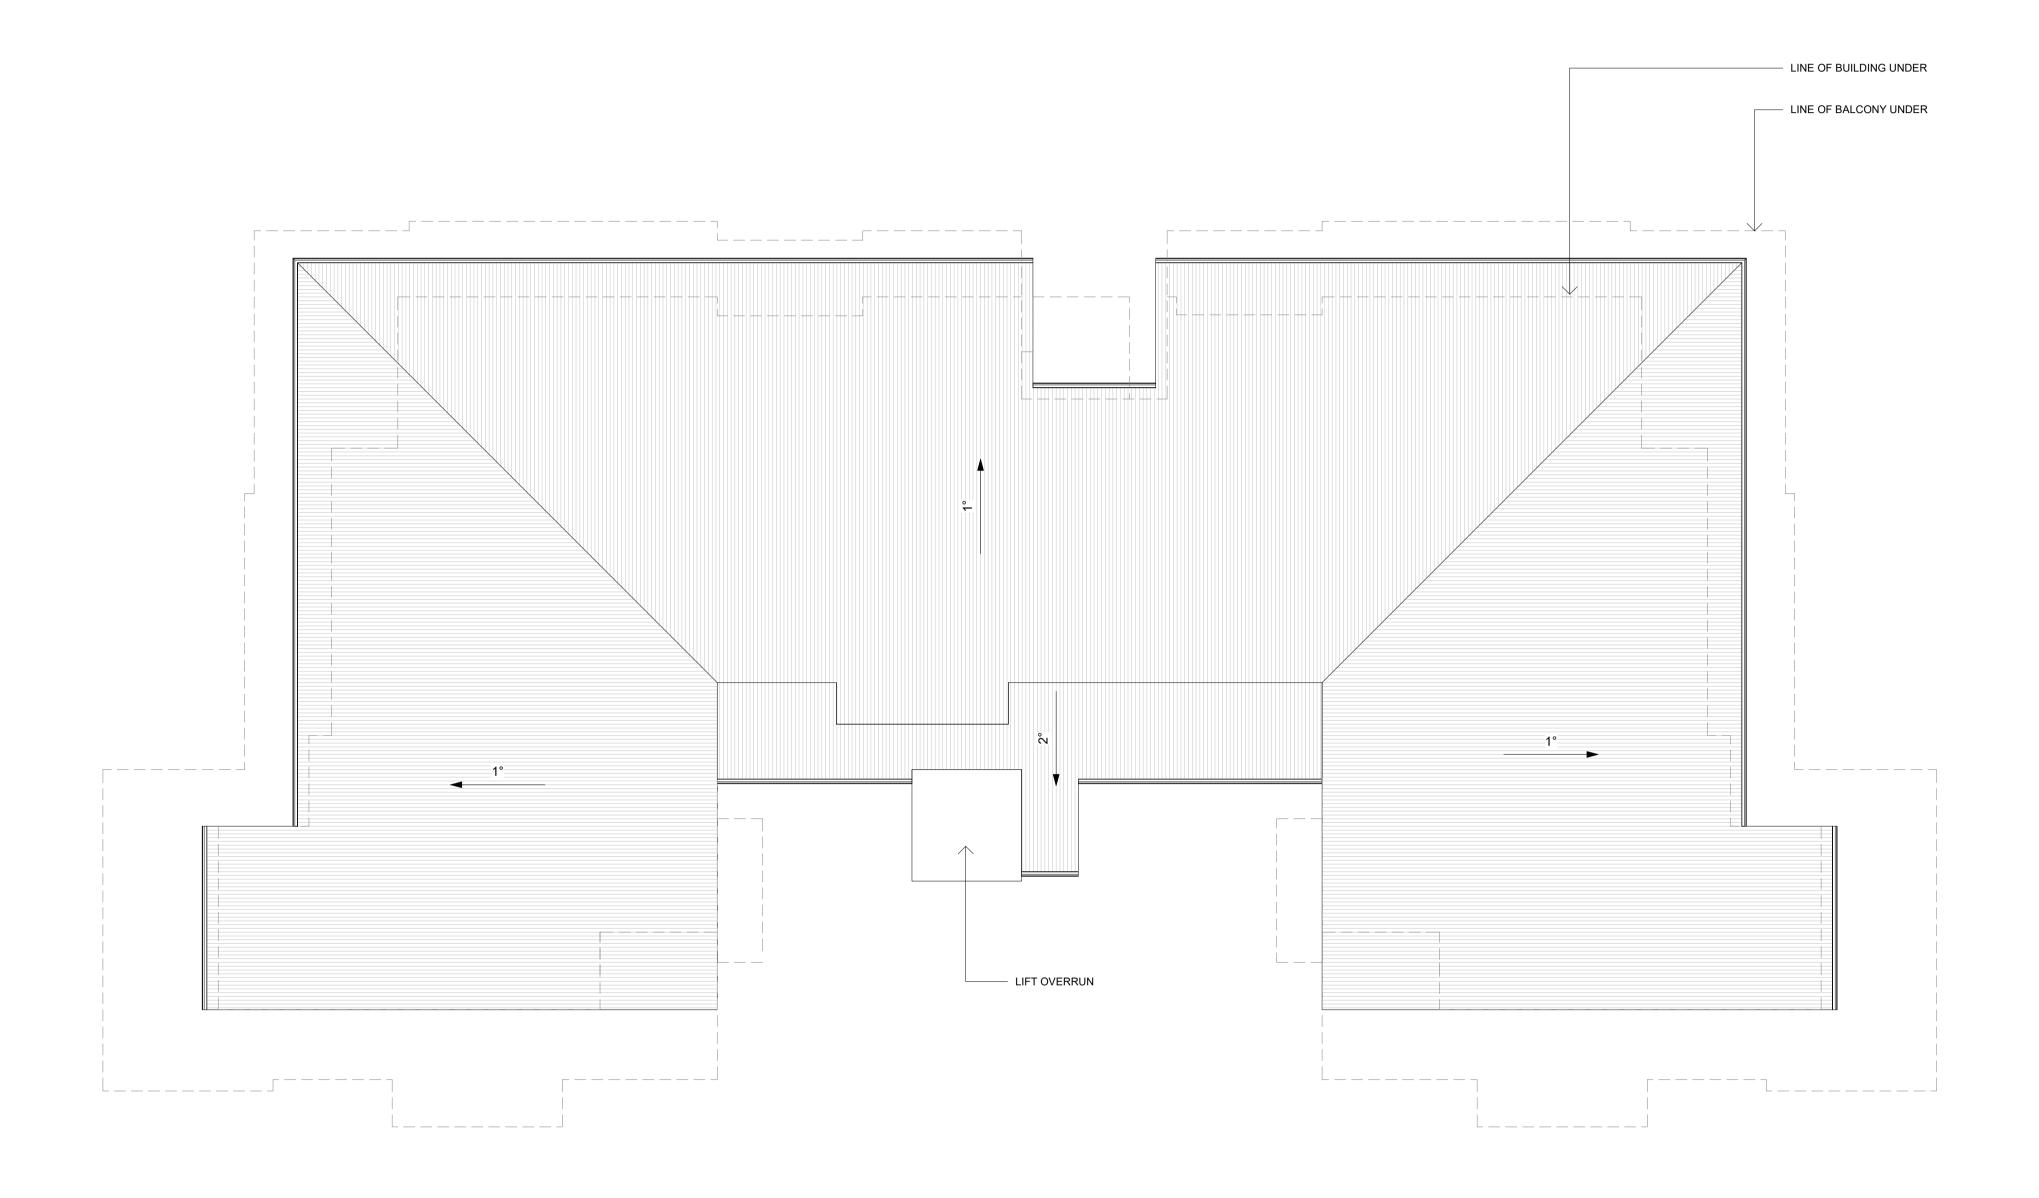

Drawing: APARTMENTS – TYPICAL ROOF PLAN

Scale: 1 : 100 @A1 Job No: 1516 Drawing No: Date: 09.05.2017 Drawn: SJ